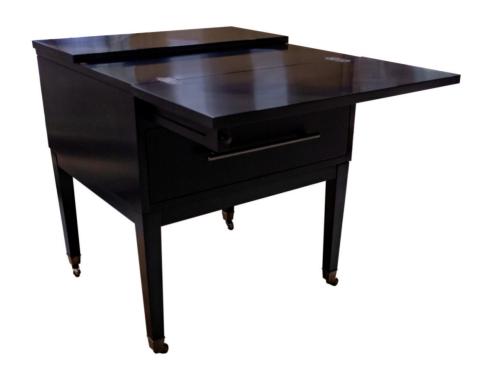

# Single Bookshelf with Leather Drawer Front

#### **Facets**

This innovative mobile work unit blurs the lines of luxury home furnishings and workspace. This charming table features a top that flips open on the working side with a generous drawer and a slim space for a phone or tablet. It features wood pullouts with a small knob for support of the flip top and is on a decorative caster to make it truly a mobile work unit, tea table, breakfast table, or whatever your needs may be. It is offered with a Maple, Oak, or Mahogany drawer face and can be finished in any of our painted lacquers or stained finishes with the exception of Striata finishes. All Facets hardware is available on these units and it is also offered with a larger, more industrial caster (68-095) and in several larger, 36"

# **Dimensions**

**Width:** 22" (55.88 cm) **Height:** 26.75" (67.945 cm)

**Depth:** 24.5" (62.23 cm) **Open Width:** 33.25" (84.455 cm)