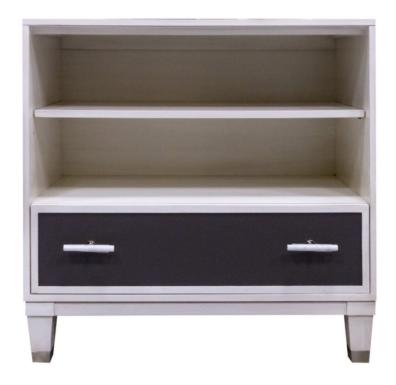

# Single Drawer File with Mahogany Drawer

#### **Facets**

This Chest features a single adjustable glass shelf with a single deep, solid oak, dovetailed drawer at the bottom. This is an ideal piece for the home office or to use as a nightstand or anywhere you need hidden and exposed storage. It is available in any of our painted lacquer or traditional stained finishes. The drawer options are Maple, Oak or Mahogany. (68-161, 68-162, or 68-163) Options are a hand-painted fine line on drawers (when not leather) and luxury hardware options.

# **Dimensions**

**Width:** 36" (91.44 cm) **Height:** 35.25" (89.535 cm)

**Depth:** 18" (45.72 cm)

For the full line, Click Here.

Wood Species: Maple