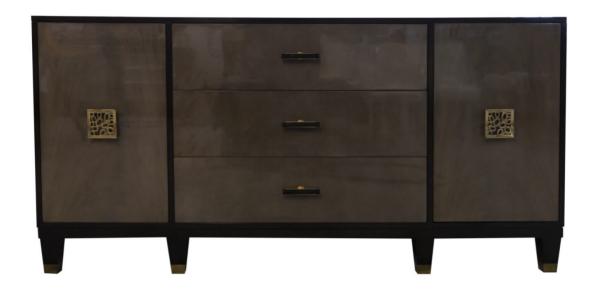

#### **Facets**

The 72" Winged Credenza is available with doors and drawers.

This version is 72" wide with 2 doors and 3 drawers. The feature crotch mahogany, tapered legs with ferrule in antique brass, bubble square in brass and marble pulls in brass. Finished in Brier Smoke (555) and Lava (557).