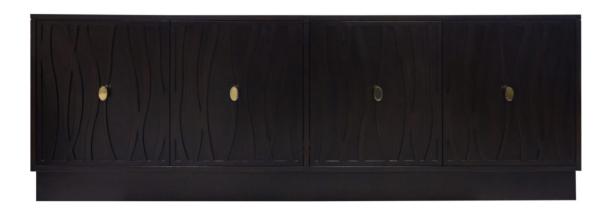

### Facets

The 72" Low Credenza is available with doors and drawers.

This (custom) version is 72" wide with 4 doors. The doors features, seagrass overlay on the doors, a custom plinth base, oval knobs in polished nickel. Finished in Heron (563).

For more information on the array of luxury options with Facets, Click Here.

Wood Species: Maple

# **Dimensions**

**Width:** 72" (182.88 cm)

**Depth:** 18" (45.72 cm)

**Contact** 

616.243.3676 8am-5pm ET customerservice@kindelfurniture.com