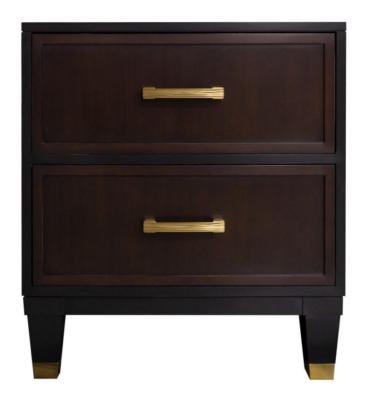

# Facets 24" Low Chest/ Nightstand, **Two Drawer**

This version is 24" wide with 2 drawers. The drawers feature flat frames, tapered legs with ferrules in antique brass, strie pulls in antique brass. Finished in Dearborn (63). Power outlets,

### **Facets**

The 24" Low Chest is available with door or drawers.

both electric and USB, are available for an extra charge. For more information on the array of luxury options with

Wood Species: Maple

Facets, Click Here.

# **Dimensions**

Width: 24" (60.96 cm)

**Depth:** 18" (45.72 cm)

Height: 27.25" (69.215 cm)