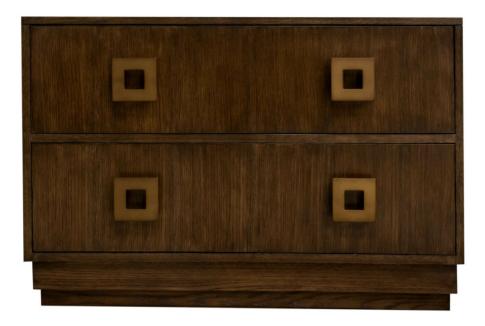

### Facets

The 36" Low Chest is available with drawers.

This version is 36" wide with 2 drawers. The drawers features oak veneer, step plinth base, modern square pull in brass. Finished in custom finish. Power outlets, both electric and USB, are available for an extra charge.

# Dimensions

Width: 36" (91.44 cm)

Height: 26" (66.04 cm)

Depth: 18" (45.72 cm)