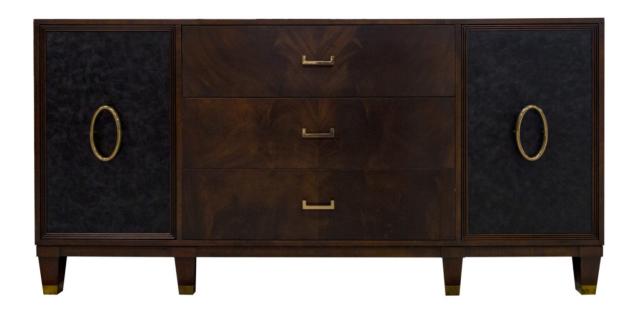

# Facets 72" Credenza, Door, Three Drawer, Door

#### **Facets**

The 72 Credenza is available with doors and drawers.

This version is 72" wide with 2 doors and 3 drawers. The doors feature Black leather with beaded frame, tapered legs with ferrule in antique brass, oval ring pulls in antique brass and uturn pulls in antique brass. Finished in Grosse Pointe (62).