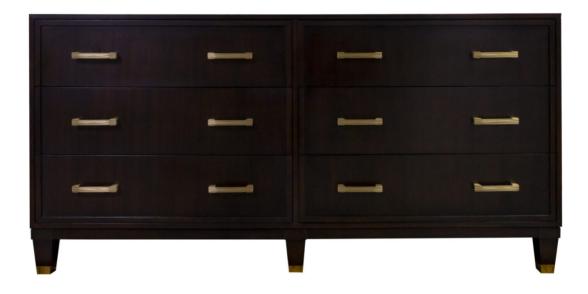

#### Facets

The 72" Credenza is available with doors and drawers.

This version is 72" wide with 6 drawers. The drawers feature tapered legs with ferrule in antique brass, strie pulls in brass. Finished in Dearborn (63).