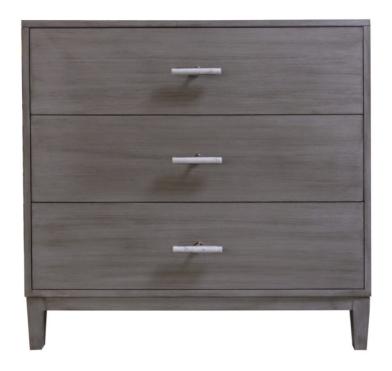

### racets 30 Chest, Three Drawe

The 36" Chest is available with doors or drawers.

This version is 36" wide with drawers. The drawers feature tapered legs, marble pull in nickel. Finished in Petoskey (402).

For more information on the array of luxury options with Facets, Click Here.

Wood Species: Maple