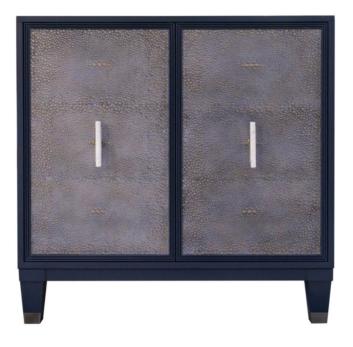

#### Facets

The 36" Chest is available with doors or drawer.

This version is 36" wide with doors. The doors feature Golden Denim leather with beaded frame, tapered legs with ferrule in antique brass, marble pull in nickel. Finished in Indigo (73).