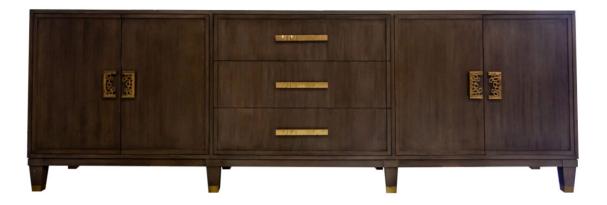

# Facets 107" Credenza, Two Door, Three Drawer, Two Door

### Facets

The 107" Credenza is available with doors and drawers.

This version is 107" wide with doors and drawers. The doors and drawers feature flat frames, tapered legs, bubble split pulls in antique brass on doors and mosaic rectangle pulls in brass on drawers. Finished in Lava (557).

#### Wood Species: Maple

# ISS

Headquarters

Grand Rapids, MI 49508

Kindel Grand Rapids 4047 Eastern Ave SE

616.243.3676

Width: 107" (271.78 cm)

**Dimensions** 

Height: 36" (91.44 cm)