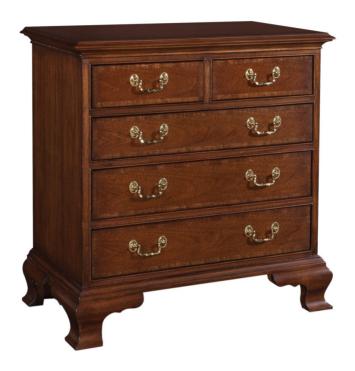

## **Adam Chest**

The Adam Chest is very versatile for any room in your home. The top and five drawers feature Figured Mahogany veneer with a Ribbon-Stripe Mahogany border. Bead molding outlines each drawer. Beautiful ogee bracket feet enhance the classic design.