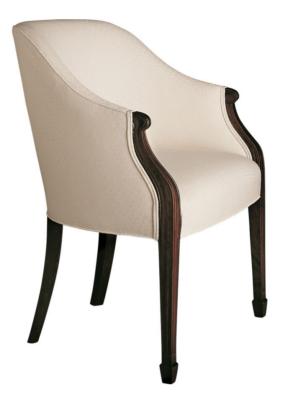

### 4021 Rockingham Chair

Molded exposed mahogany front legs. Spade foot. Tapered flared legs in rear. Tight seat and back. Welt trim standard

Wood Species: Mahogany

COM Required: 3 yards

## Dimensions

Depth: 26" (66.04 cm)

Arm Height: 26" (66.04 cm)

Seat Height: 19.5" (49.53 cm)

Height: 35" (88.9 cm)