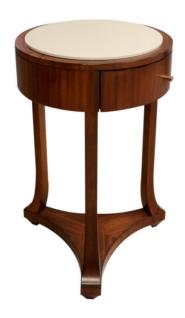

# Gueridon with Interchangeable Tops

Councill's Gueridon features three interchangeable tops on the same table! Shown is putty lacquer and included with the purchase of the table is an aged Ebony and an Indigo Striata top. You simply pop one top out and swap it with another color. It's that simple! There is a Ribbon-Stripe Mahogany apron with single drawer. Square flared legs terminate with a lower, concave shaped shelf and square, tapered feet.

Wood Species: Mahogany with Maple

## **Dimensions**

**Height:** 26" (66.04 cm) **Diameter:** 18" (45.72 cm)