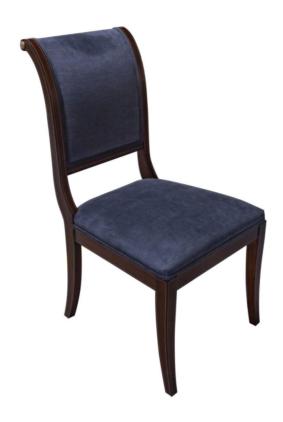

# **Sleigh Back Side Chair**

Our iconic sleigh back side chair is finished in Brighton with a hand-painted gold fineline. It is upholstered in a Navy Chenille. This is a single chair - perfect for a desk chair or a single pull up chair for a room.

Wood Species: Mahogany

## **Dimensions**

Width: 20" (50.8 cm)

**Depth:** 25.25" (64.135 cm)

**Height:** 38.25" (97.155 cm)

Seat Height: 19.25" (48.895 cm)