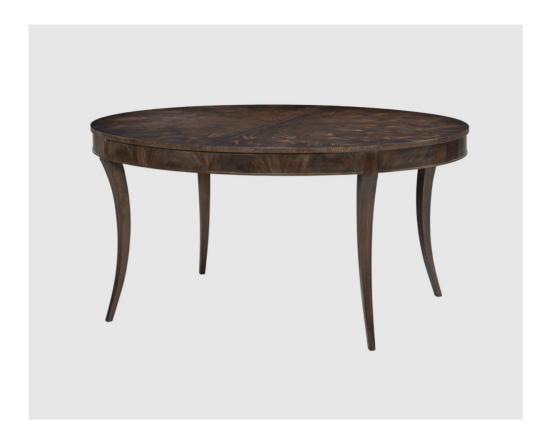

# **Saylor Dining Table**

Swirl Mahogany veneer is displayed in a sunburst pattern on the oval top of the Saylor. Sweeping Saber legs create elegance in defining the Saylor as one of Councill's most beautiful tables. Two 24" leaves are standard.