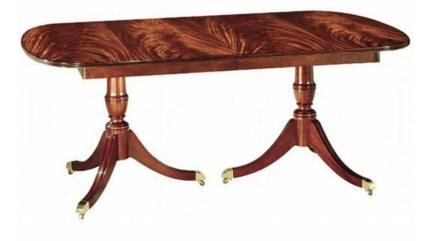

## 76-010 Crotch Mahogany Dining Table

The top of this dining table is veneered with fiery-crotch Mahogany in a book matched pattern. The table edge has a three beaded profile, and the pedestal is in the Phyfe style with solid brass casters and toe caps. Four 12" (30.5 cm) leaves self store in the table.

Wood Species: Mahogany

# Dimensions

Width: 72" (182.88 cm)

Height: 30" (76.2 cm)

Depth: 46" (116.84 cm)

**Open Width:** 120" (304.8 cm)