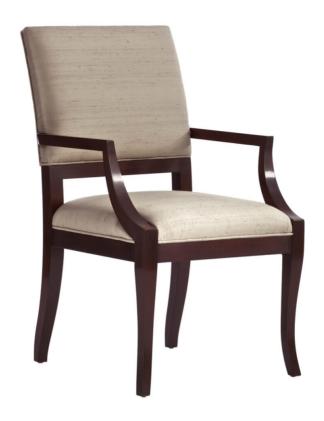

# **Arm chair Upholstered Back**

The fully upholstered back of these chairs provides informal comfort for dining or as occasional seating. The frame is made of Cherry hardwoods and features dowel construction and spring seats.

Wood Species: Cherry

## **Dimensions**

Width: 23.25" (59.055 cm)

**Depth:** 22.75" (57.785 cm)

Height: 38.25" (97.155 cm)

Arm Height: 26" (66.04 cm)