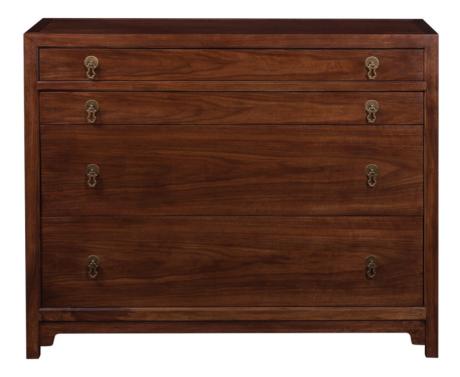

### 2004-600W Greyson Chest

Inspired by Asian design, the Greyson Chest is made of Walnut and features a figured Walnut top and drawer fronts. There are four drawers. Satin Brass hardware is standard.

Wood Species: Walnut

## Dimensions

Width: 49" (124.46 cm)

Height: 40" (101.6 cm)

Depth: 18" (45.72 cm)