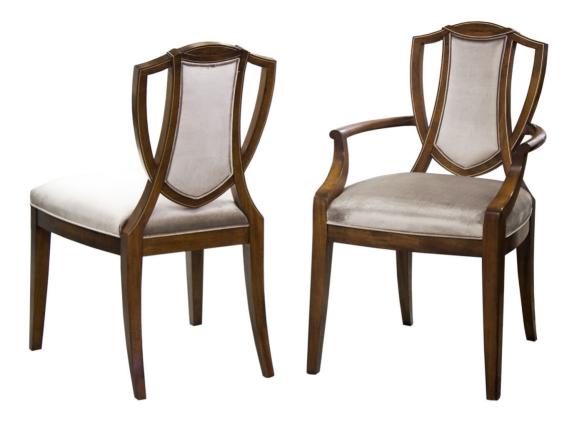

### 41-082 Stuyvesant Side Chair

Hand-painted pinstripe in gold. Upholstered inside and outside. Spring seat construction. Finished in Brighton. Limited fabric choices or COM.

Wood Species: Mahogany

COM Required: 1.5 yards for 2 chairs

## Dimensions

Width: 20" (50.8 cm)

Height: 35" (88.9 cm)

Depth: 23" (58.42 cm)