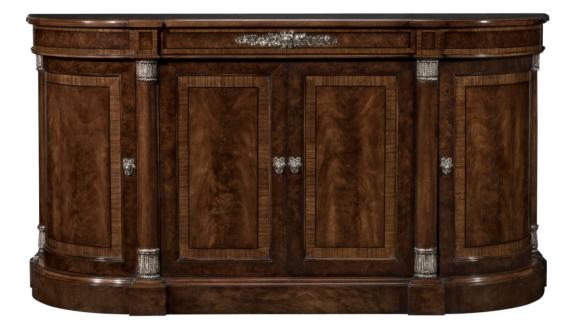

### 2010-563 Warner Buffet

The Warner Buffet features crossfire Walnut fields and Walnut borders with Ebony snap lines on the top of this beautiful Dshaped form. All of the doors and drawers of Walnut Burl our outlined with Zebrawood borders. The center frieze drawer is fitted with a silver liner. Three trays on Accuride slides are behind the center doors. Behind each end doors is an adjustable glass shelves and interior lights. The four columns feature hand carved laurel leaves at top and base. Satin brass hardware standard. Gold painted accents on carvings are an additional charge.