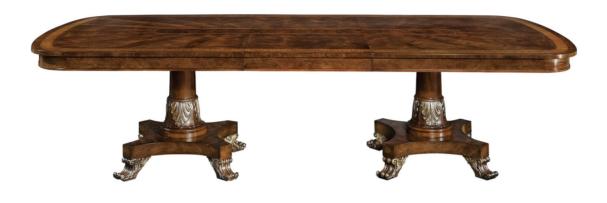

### 2010-558WT Elba Dining Table

The Elba exemplifies Councill's ability to create beautiful and exotic veneer patterns. The table top features radial matched Crotch Walnut surrounding a decorative center panel of Walnut burl. There are double borders of Zebrawood and Walnut burl with Holly and Ebony snap lines. The edge band and apron are made of Crotch Walnut. The shaped, round pedestals with hand carved laurel leaves sit on a concave Walnut platform base. Hand carved feet are available with gold or silver painted accents optional. Two 24" Leaves