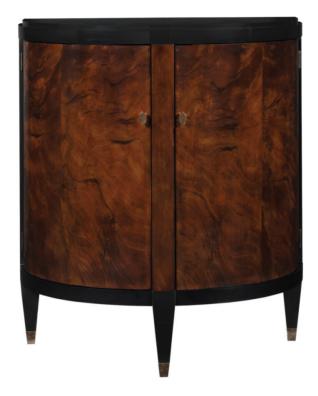

### 2004-040 **Denise Demilune**

Two large doors are beautifully enhanced by Swirl Mahogany veneer. Available in single finish only. Behind each door are two adjustable glass shelves. Antique bronze hardware.

Wood Species: Mahogany

## Dimensions

Width: 40" (101.6 cm)

Height: 46" (116.84 cm)

Depth: 18" (45.72 cm)