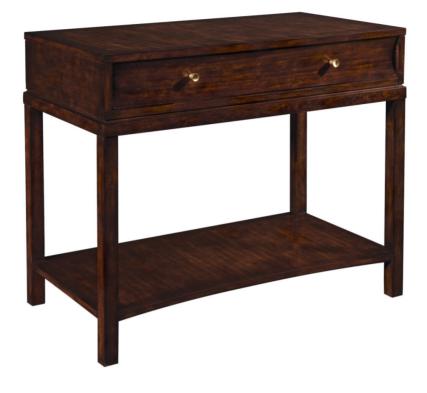

## 2004-037 Noah Side Table

The Noah is made of Mahogany and designed as a box on stand with a concave front shape and corresponding drawer. The square legs feature a conforming lower shelf. Brass hardware is standard.

Wood Species: Mahogany

# Dimensions

Width: 33" (83.82 cm)

Height: 28" (71.12 cm)

Depth: 18" (45.72 cm)