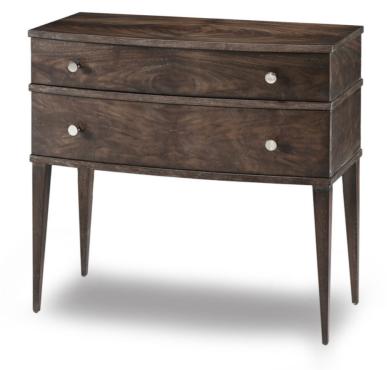

### C2014-117 Horizon Chest

The Horizon Chest has a bowfront shape with two conforming drawers. Figured Mahogany veneer is used on the top and drawer fronts. Satin Brass hardware is standard.

Wood Species: Mahogany