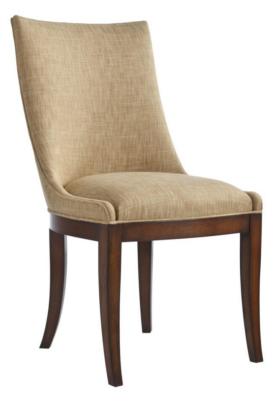

## 38-076 Empire Side Chair, Upholstered

Fully upholstered back and spring seat construction. Welt base.

Wood Species: Cherry

COM Required: 2.5 yards for 2 chairs

## Dimensions

Width: 21.25" (53.975 cm)

Height: 37.5" (95.25 cm)

Depth: 24" (60.96 cm)

Seat Height: 20.75" (52.705 cm)