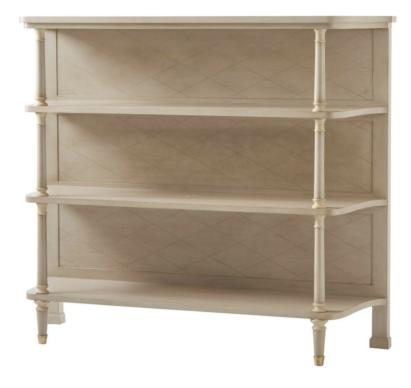

### <sup>38-839</sup> Louis XVI Open Bookcase

Made of Cherry solids and veneers. Three graduated shelves supported by tapered posts and trimmed with solid brass ferrules.

Wood Species: Cherry

## Dimensions

Width: 50" (127 cm)

Height: 42.5" (107.95 cm)

Depth: 15" (38.1 cm)