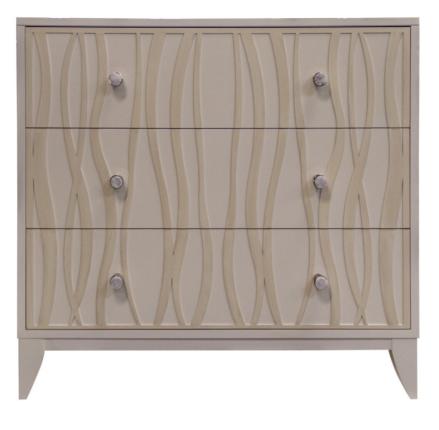

#### Facets

The 36" Chest is available with doors or drawers.

This version is 36" wide with drawers. The drawers feature seagrass overlay, saber legs, marble knob pulls in nickel. Finished in Ivory Pearl (240) and Dusty Bone (230).

For more information on the array of luxury options with Facets, Click Here.

Wood Species: Maple

## Dimensions

Width: 36" (91.44 cm)

Height: 35" (88.9 cm)

Depth: 18" (45.72 cm)