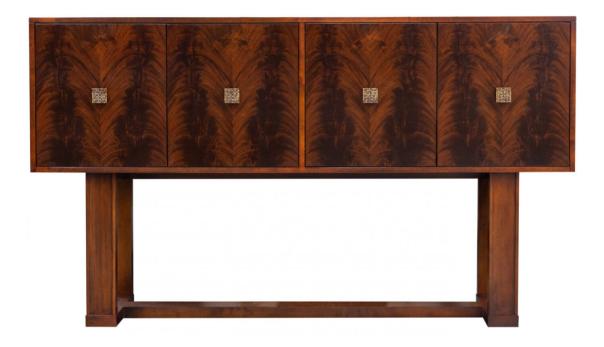

# Facets 72" Sideboard, Four Door

**Facets** 

The 72" Sideboard is available with doors.

This version is 72" wide with 4 doors. The doors feature crotch mahogany, stilt base, mosaic square in antique brass. Finished in Brighton (32).