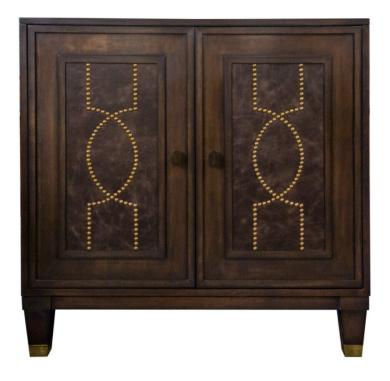

### Facets

The 36" Chest is available with doors or drawers.

This version is 36" wide with doors. The doors feature fretwork overlay with Olive leather, tapered legs with ferrule in antique brass, oval knob pull in antique brass. Finished in Portofino (742). Custom nailhead trim. Designed by Fox Chase.