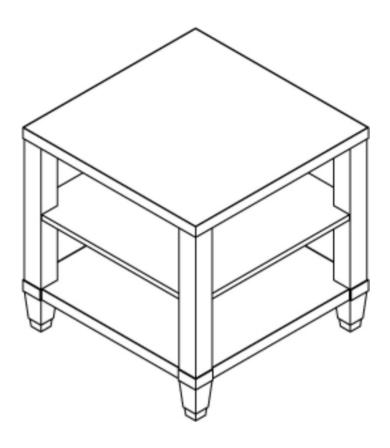

# Facets Three Tier Side Table - Mahogany

#### **Facets**

Sleek, contemporary and quintessential Facets. This tiered table features clean lines, two lower storage shelves and tapered legs with a solid brass or nickel finish ferrule. This is a perfect accent item alongside seating or at a bedside or anywhere you need an accent table. Hand painted fineline available as an option on the top. Also available in all Oak (68-032) or Maple (68-033). Dual finishes also available as an option. For more information on the array of luxury options with Facets Occasional, Click Here.

## **Dimensions**

**Width:** 28" (71.12 cm) **Height:** 28" (71.12 cm)

**Depth:** 28" (71.12 cm)