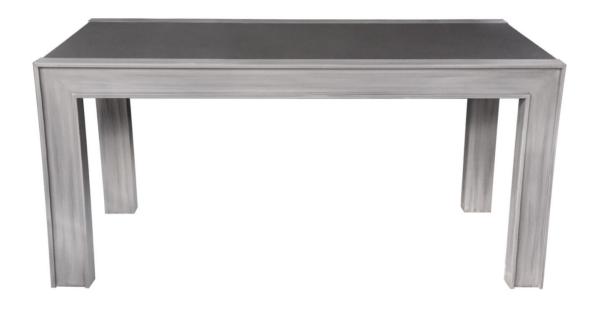

#### **Facets**

Facets Contemporary styled U- frame Console features a mitered front and back maple frame with offset concave design profile to the frame. The exciting design feature of the console is the textured leather top wrapping down each end of the console. This version features Pewter leather. Finished in Grey Striata (375). A variety of leather options are available.