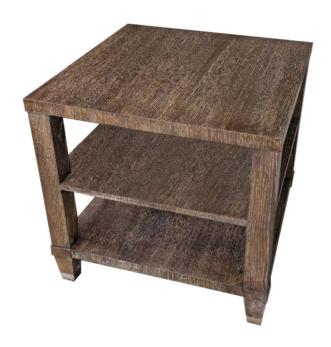

## Facets Three Tier Side Table - Oak

### racets rince rici side rasie su

Sleek, contemporary and quintessential Facets.

This tiered table features clean lines, two lower storage shelves and tapered legs with a solid brass or nickel finish ferrule. This is a perfect accent item alongside seating or at a bedside or anywhere you need an accent table. This version features oak veneer. Finished in Ceruse Coffee (46). Available in all Maple (68-031) or Mahogany (68-033). Dual finishes also available as an option.