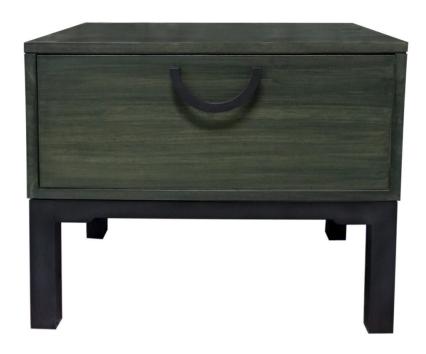

# Facets Bunching Occasional Table - Dim Maple

#### **Facets**

Bunching occasional table with a single drawer.

Making use of the design elements from the Facets configurable collection this table features a bracket parson leg base and storage drawer. The petite size is perfect for a small living room or home office. This size also is great to bunch two, three or four tables together creating a completely different coffee table experience. Drawer fronts are offered in Maple, Oak, or Ribbon Stripe Mahogany veneers. Dual or single finishes. Specify hardware upon ordering.