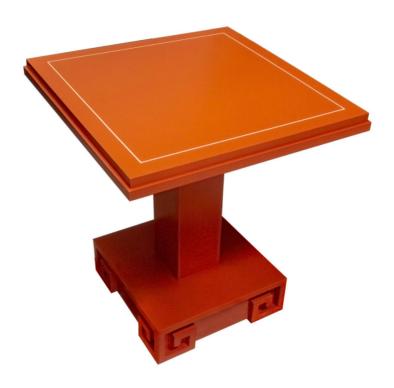

## **Facets Greek Key Drinks Table**

#### **Facets**

The Greek Key motif is again highlighted on the maple base for this new Facets side table. The table's clean lines and modern proportions combine to create a fresh look in the Kindel Grand Rapids Facets collection. Options of a fine line on top and painted accents on the Greek Key base. Available in any of our standard finishes and a dual finish. Also available with an Oak or Ribbon Stripe Mahogany top.

# **Dimensions**

Width: 22" (55.88 cm)

**Depth:** 22" (55.88 cm)

**Height:** 24" (60.96 cm)