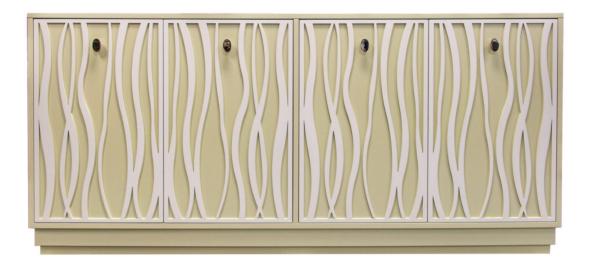

#### Facets

The 72" Credenza is available with doors and drawers.

This version is 72" wide with 4 doors. The doors feature seagrass overlay, [base], oval knob pulls in polished nickel. Finished in Ice (53) and White (70).

For more information on the array of luxury options with Facets, Click Here.

Wood Species: Maple

## Dimensions

Width: 72" (182.88 cm)

Height: 25" (63.5 cm)

Depth: 18" (45.72 cm)