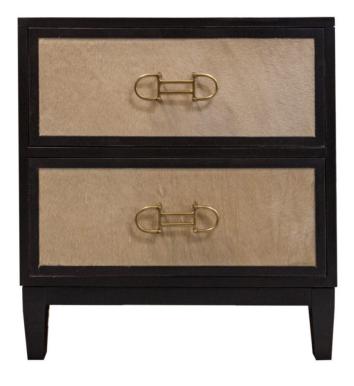

#### Facets

The 24" Low Chest is available with door or drawers.

This version is 24" wide with 2 drawers. The drawers features hair on hide with flat frame, tapered legs, custom equestrian brass pulls. Finished in Bark (61). Power outlets, both electric and USB, are available for an extra charge.