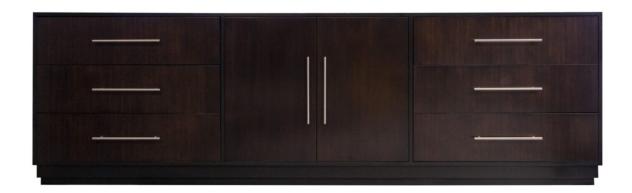

#### **Facets**

The 107" Credenza is available with doors and drawers.

This version is 107" wide with 6 drawers and 2 doors. The drawers and doors feature step plinth base, slim bar pulls in stainless steel. Finished in Heron (563).