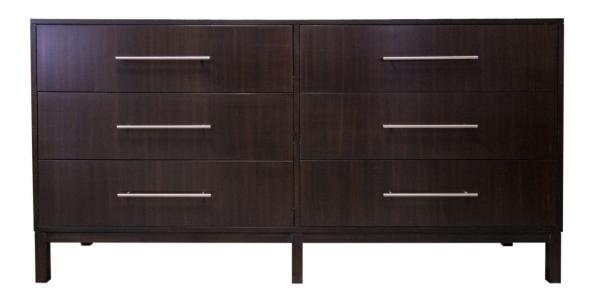

# Facets 72" Credenza, Six Drawer

#### **Facets**

The 72" Credenza is available with doors and drawers.

This version is 72" wide with 6 drawers. The drawers parson style base, slim bar pulls in stainless steel. Finished in Brier Smoke (555).

## **Dimensions**

Width: 72" (182.88 cm)

**Depth:** 18" (45.72 cm)

Height: 37.5" (95.25 cm)