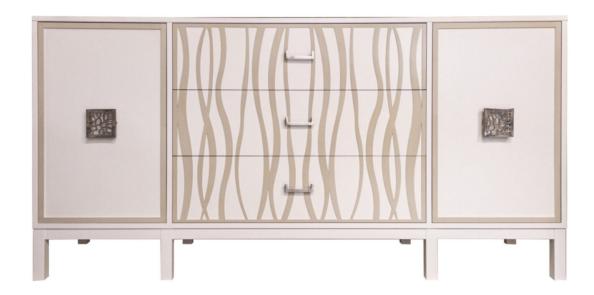

# Facets 72" Winged Credenza, One Door, Three Drawer, One Door

#### **Facets**

The 72" Winged Credenza is available with doors and drawers.

This version is 72" wide with 2 doors and 3 drawers. The doors feature flat frame and drawers with seagrass overlay, parson style base, bubble square pull in nickel and u-turn pulls in

nickel. Finished in Putty (52) and White (70).

For more information on the array of luxury options with Facets, Click Here.

Wood Species: Maple