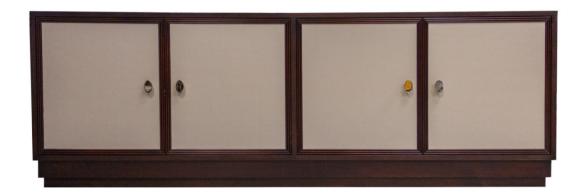

## Facets 72" Low Credenza, Four Door Dimensions

Facets Width: 72" (182.88 cm) Height: 24" (60.96 cm)

**Depth:** 18" (45.72 cm)

The 72" Low Credenza is available with doors and drawers.

This version is 72" wide with 4 doors. The doors feature COL leather with beaded frame, step plinth base, oval knobs in polished nickel. Finished in Winterthur (27).