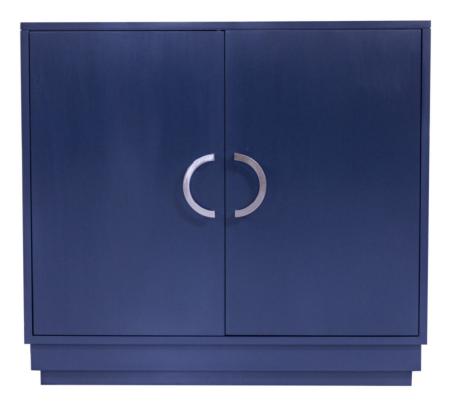

## 68-1-DR1-BL1 Facets 36" Chest, Two Door

#### Facets

The 36" Chest is available with doors or drawers.

This version is 36" wide with doors. The doors feature step plinth base, half circle pulls in nickel. Finished in Indigo (73).

For more information on the array of luxury options with Facets, Click Here.