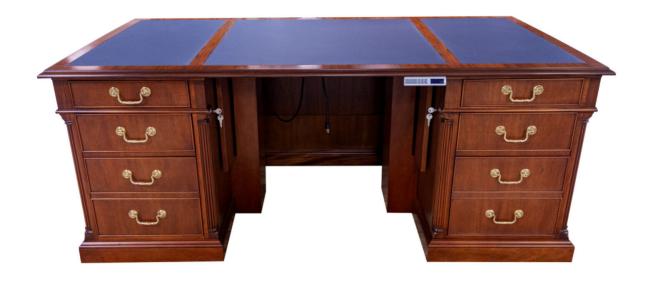

# George III Desk - Leather Top - Custom

Two box drawers, one file drawer each pedestal, pull out writing slide. Center drawer with pencil tray. Visitors side dictation slide. Three piece inset leather top with gold tooling. Specify leather color. Available in executive finishes. Knee space: 31W 24H.

## **Dimensions**

**Width:** 72" (182.88 cm) **Height:** 29" (73.66 cm)

**Depth:** 36" (91.44 cm)