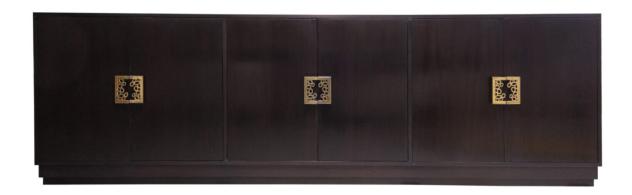

#### **Facets**

The 107" Credenza is available with doors and drawers.

This version is 107" wide with 6 doors. The doors feature step plinth base, bubble split pulls in antique brass. Finished in Dearborn (63).

For more information on the array of luxury options with Facets, Click Here.

Wood Species: Maple