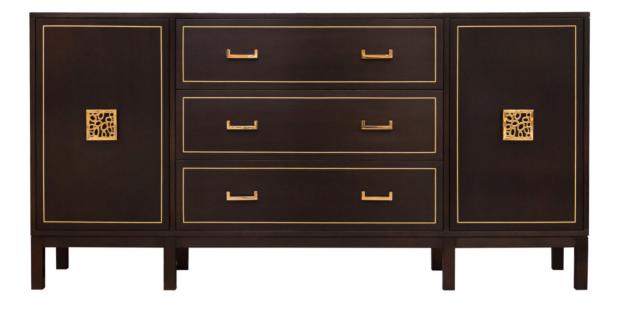

#### Facets

The 72" Winged Credenza is available with doors and drawers.

This version is 72" wide with 2 doors and 3 drawers. The doors and drawers feature fine line, parson style base, bubble square pulls in antique brass and u-turn pulls in brass. Finished in Dearborn (63) and Gold (79).