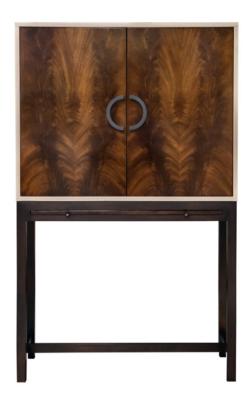

# Facets 36" Bar Cabinet

#### **Facets**

The 36" Bar Cabinet is available with two base heights and drawer and rack options.

This version has the bar base. The doors feature crotch mahogany veneer, bar base with pull out shelf, half circle in custom black. Finished in Gray Striata (375), Portofino (742), and Brier Smoke (555). Included are a stemware rack, mirrored back panel, LED lighting and a glass work surface. Accessories can be added for wine storage and a pull-out tray for an additional work surface.