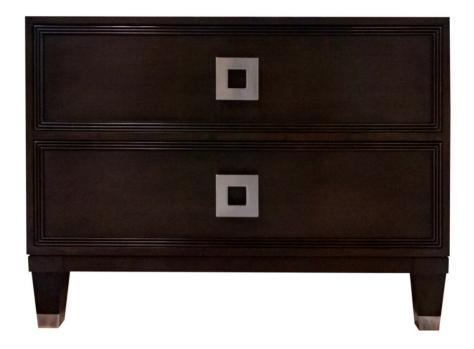

#### **Facets**

The 36" Low Chest is available with drawers.

This version is 36" wide with 2 drawers. The drawers feature beaded frame, tapered legs with ferrule in nickel. Finished in Dearborn (63). Modern square pulls in nickel. Power outlets, both electric and USB, are available for an extra charge.