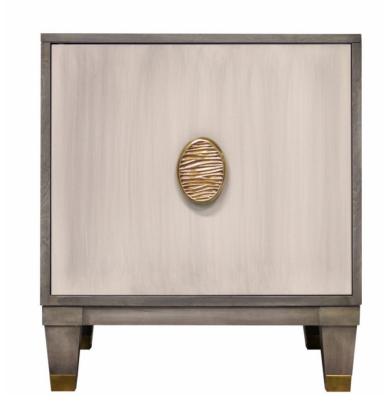

### **Facets**

The 24" Low Chest is available with door or drawers.

This version is 24" wide with a door. The door features tapered legs with ferrule in antique brass, oval strie in antique brass. Finished in Lava (557) and Putty (252). Power outlets, both electric and USB, are available for an extra charge.