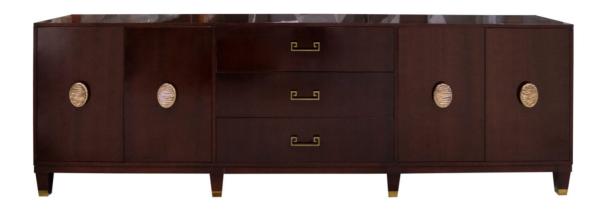

# Facets 107" Credenza, Two Doors, Three Drawer, Two Door

#### **Facets**

The 107" Credenza is available with doors and drawers.

This version is 107" wide with 4 doors and 3 Drawer. The doors feature ribbon stripe mahogany on doors, tapered leg with ferrules in antique brass, Oval strie pulls in antique brass and Greek key in antique brass. Finished in custom finish.