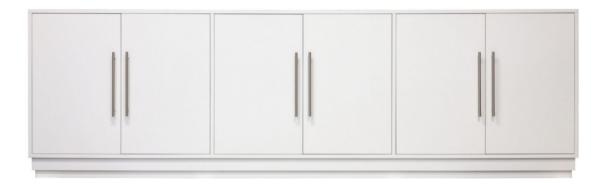

#### Facets

The 107" Credenza is available with doors and drawers.

This version is 107" wide with 6 doors. The doors feature step plinth base, slim bar pulls in stainless steel. Finished in White (70).

For more information on the array of luxury options with Facets, Click Here.